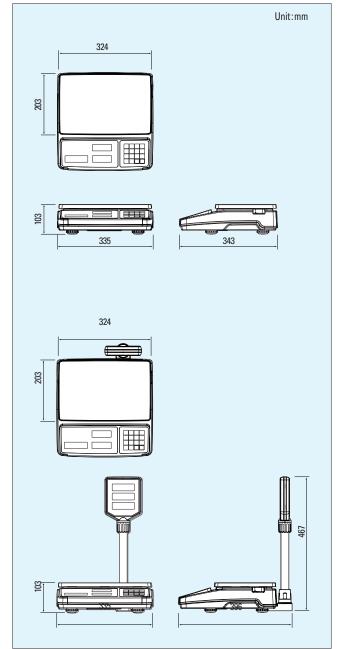

#### **SPECIFICATIONS**

| Model                    | PR                                       |      |       |  |  |
|--------------------------|------------------------------------------|------|-------|--|--|
| Capacity (kg)            | 3/6                                      | 6/15 | 15/30 |  |  |
| Readability (g)          | 1/2                                      | 2/5  | 5/10  |  |  |
| External resoultion      | "1/3,000 (Dual Interval)                 |      |       |  |  |
| Display Digit            | 5/5/6 (Weight/Unit Price/Total Price)    |      |       |  |  |
| Display type             | LED                                      |      |       |  |  |
| Operation<br>Temperature | 0°C ~ 40°C                               |      |       |  |  |
| Power                    | Rechargeable Battery, 12V DC Adapter     |      |       |  |  |
| Battery Life             | 25hrs                                    |      |       |  |  |
| Platter Size (mm)        | 324(W) × <b>2</b> 03(D)                  |      |       |  |  |
| Dimensions (mm)          | Standard Type : 335(W) x 396(D) x 103(H) |      |       |  |  |
|                          | Pole Type : 335(W) x 396(D) x 467(H)     |      |       |  |  |
| Product weight (kg)      |                                          |      |       |  |  |

#### DIMENSIONS