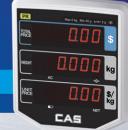

#### Three high legible LED displays

- PR's LED display allows user to see results clearly in various directions.
- Weight, unit price and total price are clearly shown from 3 of individual LED displays.